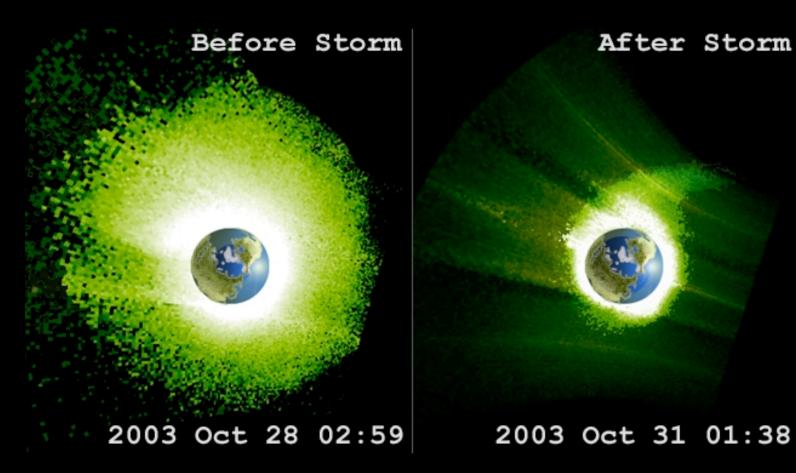

#### Plasmaspheric Erosion... by Space Storms!

The Great "Halloween" Storm 31 October 2003

30 to 50 kV

### Plasmaspheric Erosion