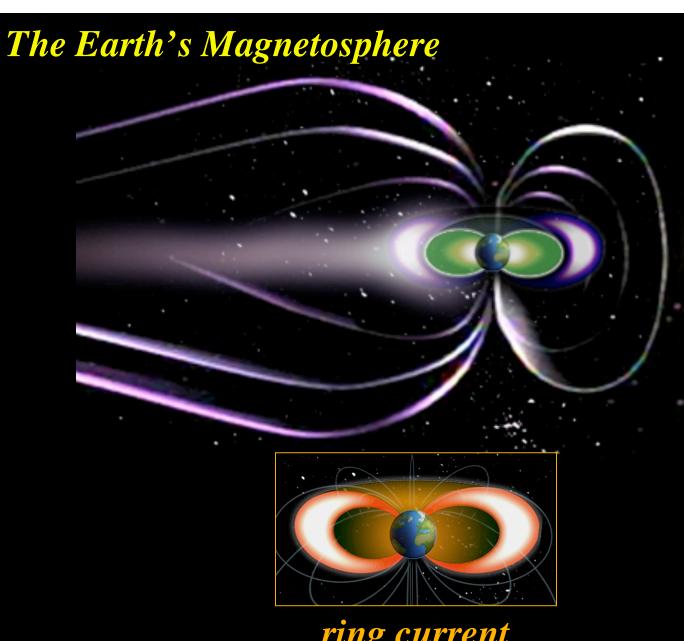

## The Earth's Magnetosphere

Intrinsic Field: Dipole

Distorted Field: Magnetosphere

Full of Plasma!

#### The Aurora

ring current