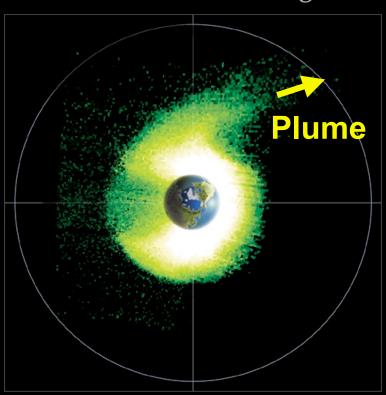

#### Plasmaspheric Erosion... by Space Storms!

The Great "Halloween" Storm 31 October 2003

30 to 50 kV

### Plasmaspheric Erosion