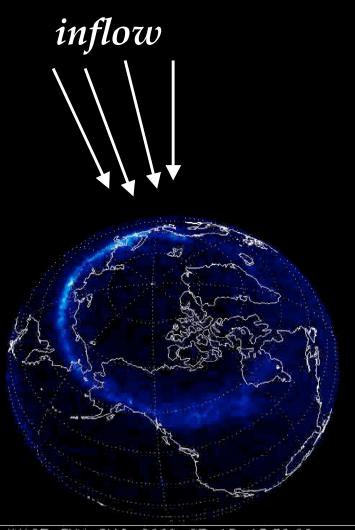

Plasma Source



#### Ionospheric Outflow

#### Plasma Source



Plasmasphere
Torus of plasma
ionospheric origin



#### The Plasmasphere

#### 3D visualization



Torus of plasma



[animation courtesy W.T. Bridgman, GSFC]

Cold, dense torus of 1 eV, 100-10,000/cc

H<sup>+</sup>, He<sup>+</sup>, 80% 15-20%

few %

#### Plasmasphere Observations





[animation courtesy W.T. Bridgman, GSFC]

IMAGE satellite

### The Plasmasphere

#### *IMAGE*



#### **EUV He+** ultraviolet glow



#### Plasmaspheric Erosion... by Space Storms!



The Great "Halloween" Storm 31 October 2003

30 to 50 kV

### Plasmaspheric Erosion

#### **Ionospheric Density Enhancements**







### Plasmaspheric Erosion

#### **Ionospheric Density Enhancements**





**GPS Errors:** Tens of Meters





#### The Aurora





IMAGE-FUV-SI12, 2000-07-15-13;30:06

#### The Aurora





ring current



#### 3D imaging: 2 spacecraft









#### Research Opportunities Magnetospheric Physics

#### Earth IMAGE TWINS





Saturn! Cassini