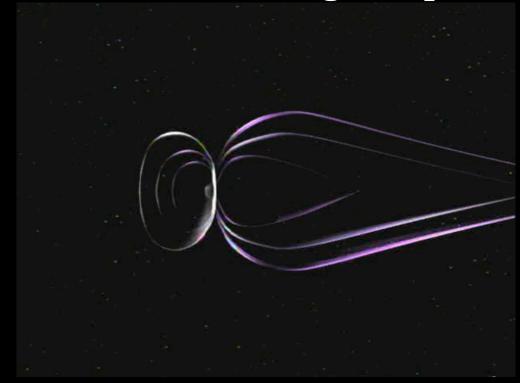

## The Earth's Magnetosphere

Intrinsic Field: Dipole

Distorted Field: Magnetosphere

Full of Plasma!