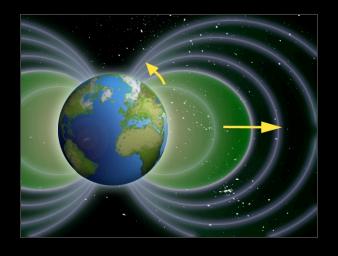

## The Earth's Magnetosphere

Intrinsic Field: Dipole

Distorted Field: Magnetosphere

Full of Plasma!