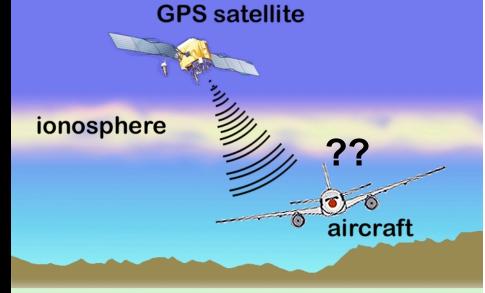

#### **Ionospheric Density Enhancements**

#### **Ionospheric Density Enhancements**

**GPS Errors:** Tens of Meters