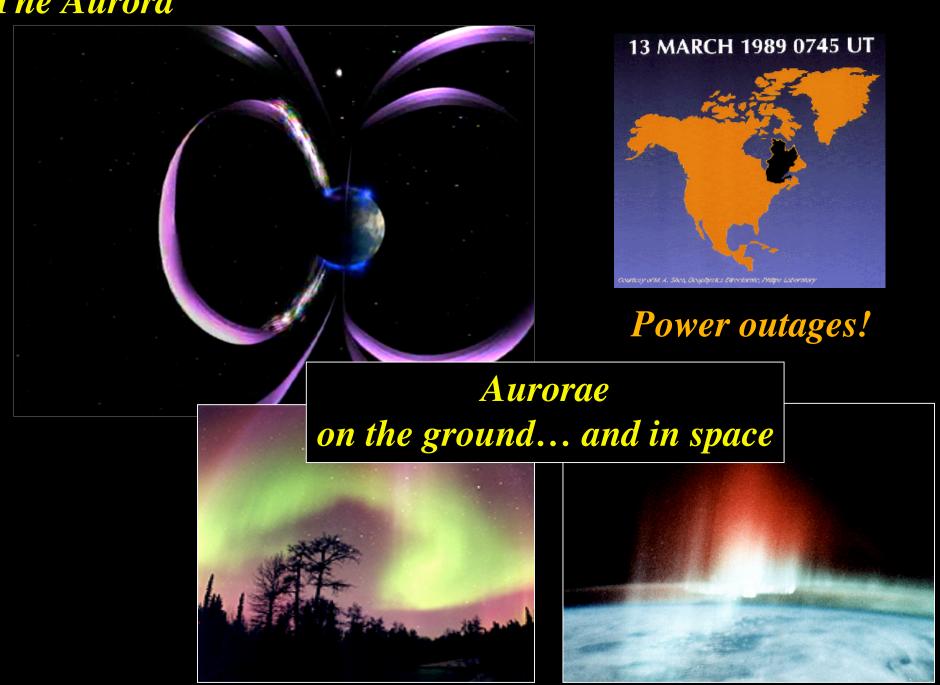

#### The Aurora

IMAGE-FUV-SI12, 2000-07-15-13;30:06

#### The Aurora

ring current