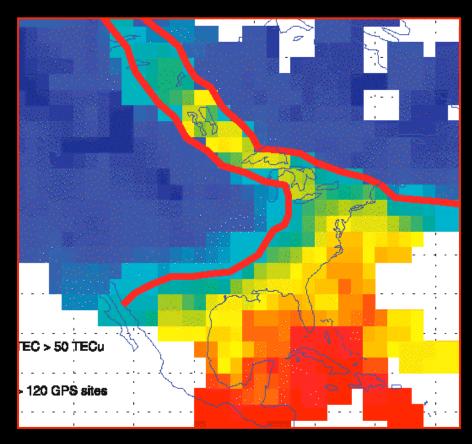

#### **Ionospheric Density Enhancements**

#### **Ionospheric Density Enhancements**

**GPS Errors:** Tens of Meters