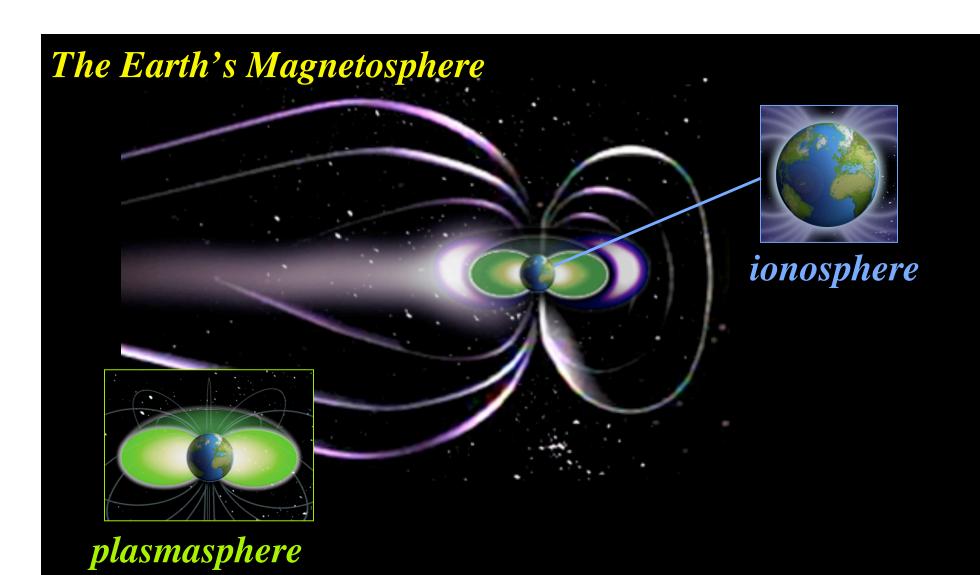

## The Earth's Magnetosphere

Intrinsic Field: Dipole

Distorted Field: Magnetosphere

Full of Plasma!

#### The Plasmasphere