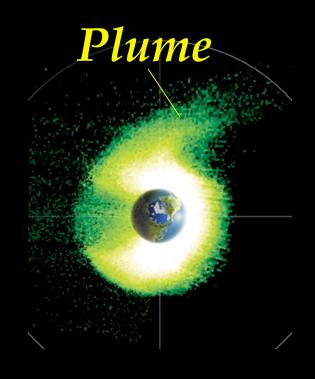

#### Plasma Source

Plasmasphere
Torus of plasma
ionospheric origin

#### The Plasmasphere

#### 3D visualization

Torus of plasma

[animation courtesy W.T. Bridgman, GSFC]

Cold, dense torus of 1 eV, 100-10,000/cc

H<sup>+</sup>, He<sup>+</sup>, 80% 15-20%

few %