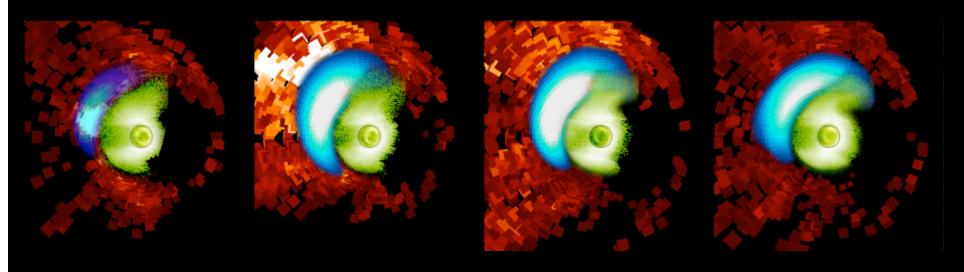

#### The Aurora

IMAGE-FUV-SI12, 2000-07-15-13;30:06

#### The Aurora

ring current

#### 3D imaging: 2 spacecraft