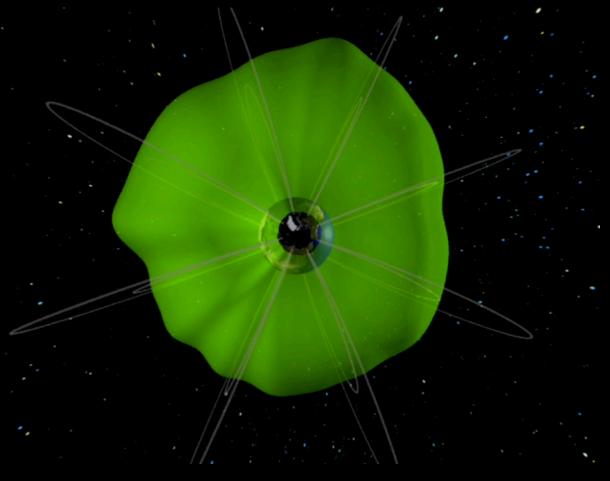

#### The Plasmasphere

#### 3D visualization

Torus of plasma

[animation courtesy W.T. Bridgman, GSFC]

Cold, dense torus of 1 eV, 100-10,000/cc

H<sup>+</sup>, He<sup>+</sup>, 80% 15-20%

few %

### The Plasmasphere