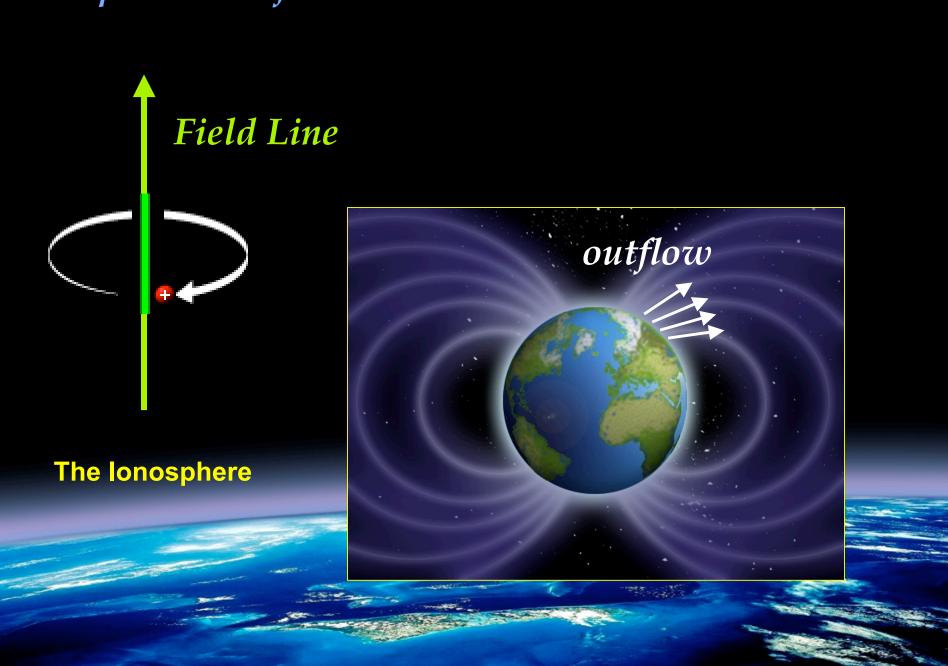

#### The lonosphere

**lonized upper atmosphere** 

70-1000 km altitude

#### Ionospheric Outflow Plasma Source

#### Ionospheric Outflow