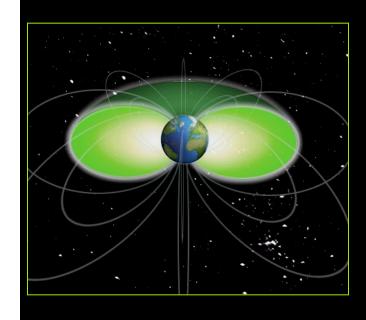

## The Earth's Magnetosphere

Intrinsic Field: Dipole

Distorted Field: Magnetosphere

Full of Plasma!