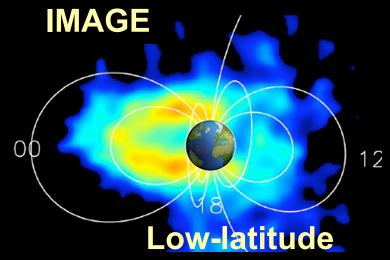

#### The Plasmasphere

#### 3D visualization

Torus of plasma

[animation courtesy W.T. Bridgman, GSFC]

Cold, dense torus of 1 eV, 100-10,000/cc

H<sup>+</sup>, He<sup>+</sup>, 80% 15-20%

few %

#### Plasmasphere Observations

[animation courtesy W.T. Bridgman, GSFC]

IMAGE satellite

### The Plasmasphere

#### *IMAGE*

#### **EUV He+** ultraviolet glow