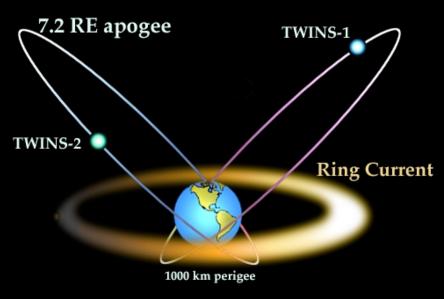

rigin



#### The Plasmasphere

#### 3D visualization



Torus of plasma



[animation courtesy W.T. Bridgman, GSFC]

Cold, dense torus of 1 eV, 100-10,000/cc

H<sup>+</sup>, He<sup>+</sup>, 80% 15-20%

few %

#### Plasmasphere Observations





[animation courtesy W.T. Bridgman, GSFC]

IMAGE satellite

### The Plasmasphere

#### *IMAGE*



#### **EUV He+** ultraviolet glow



#### Plasmaspheric Erosion... by Space Storms!



The Great "Halloween" Storm 31 October 2003

30 to 50 kV

### Plasmaspheric Erosion

#### **Ionospheric Density Enhancements**







### Plasmaspheric Erosion

#### **Ionospheric Density Enhancements**





**GPS Errors:** Tens of Meters





#### The Aurora





IMAGE-FUV-SI12, 2000-07-15-13;30:06

#### The Aurora





ring current



#### 3D imaging: 2 spacecraft









#### Research Opportunities Magnetospheric Physics

#### Earth IMAGE TWINS





Saturn! Cassini