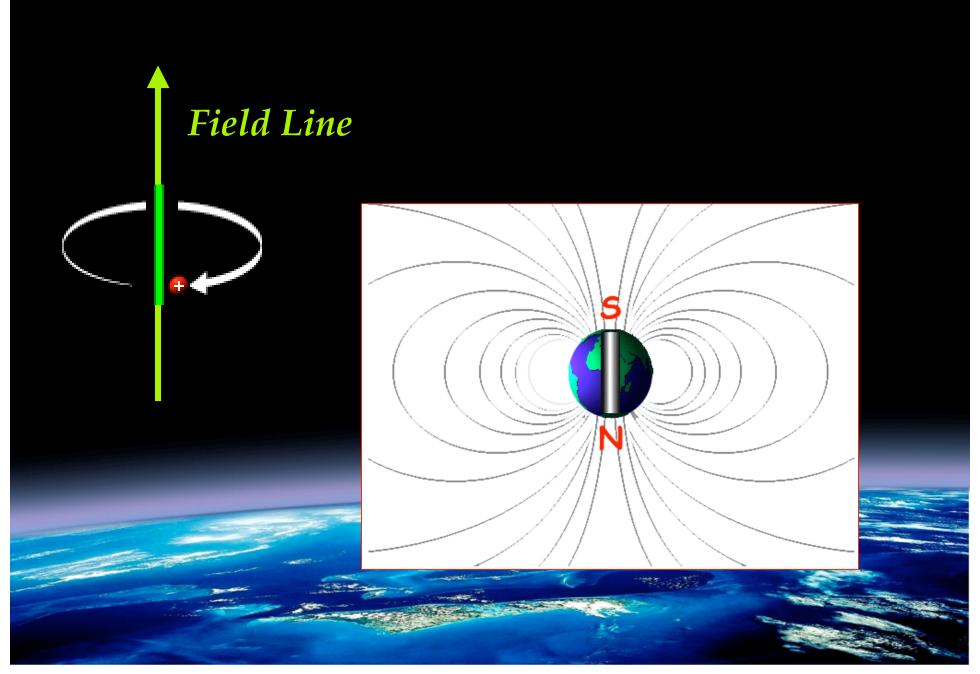

## The Earth's Magnetosphere

Intrinsic Field: Dipole

Distorted Field: Magnetosphere

Full of Plasma!

### Charged Particles in Magnetic Field