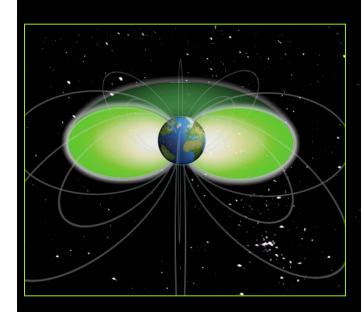

## The Earth's Magnetosphere

Intrinsic Field: Dipole

Distorted Field: Magnetosphere

Full of Plasma!