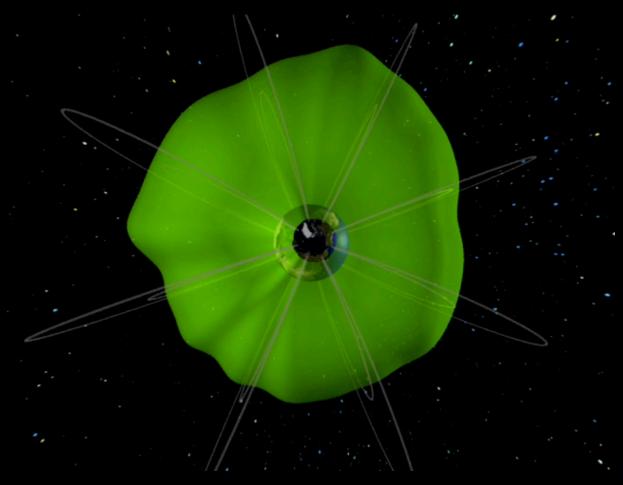

#### The Plasmasphere

#### 3D visualization

Torus of plasma

[animation courtesy W.T. Bridgman, GSFC]

Cold, dense torus of 1 eV, 100-10,000/cc

H<sup>+</sup>, He<sup>+</sup>, 80% 15-20%

few %